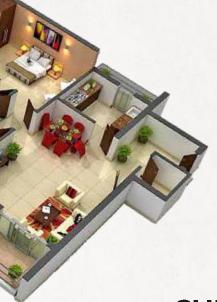

------------------------------------|
| Ceiling Work Pop                       | Saint Gobin Gypsum Board with Hardware          |
| Electrical Work with<br>Fan and Switch | Wire, Fan and Switch (With all Branded Company) |
| Basic Light                            | COB Light with Ceiling Strip Light              |
| Wall Paint                             | Satin Enamel Color with Base Lapi and Primer    |

## **GUEST ROOM**

# BASIC REQUIREMENT Ceiling Work Pop Saint Gobin Gypsum Board with Hardware Electrical Work with Fan and Switch Wire, Fan and Switch (With all Branded Company) Basic Light COB Light with Ceiling Strip Light Wall Paint Satin Enamel Color with Base Lapi and Primer Bathroom Mirror and Accessories All Branded Company (Accessories-Towel Rod, Soap Dispenser, Corner Glass)



**CHILDREN ROOM** 

| BASIC REQUIREMENT                   |                                                                              |
|-------------------------------------|------------------------------------------------------------------------------|
| Ceiling Work Pop                    | Saint Gobin Gypsum Board with Hardware                                       |
| Electrical Work with Fan and Switch | Wire, Fan and Switch (With all Branded Company)                              |
| Basic Light                         | COB Light with Ceiling Strip Light                                           |
| Wall Paint                          | Satin Enamel Color with Base Lapi and Primer                                 |
| Bathroom Mirror and Accessories     | All Branded Company (Acc