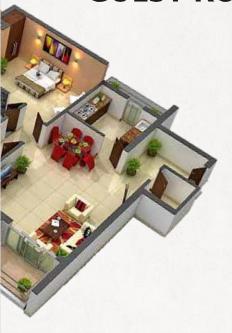

| COB Light with Ceiling Strip Light              |
| Wall Paint                             | Satin Enamel Color with Base Lapi and Primer    |

#### **FURNITURE**



#### TV UNIT WALL (2)

Tv Wall With Texure Color / Wooden Patti / Wallpaper



#### **CENTER TABLE**

Wooden Ply Including Outside Laminate



#### MAIN DOOR

Wooden Ply with all Hardware Including Outside Laminate (With all Branded Company)



#### **5 SEATER SOFA WITH FABRIC**

Wooden Framing with Foam and Outside Fabric



#### **DECORTIVE WALL**

Texture color/ wooden patti/ wallpaper/ stucco plaster



#### SHOE RACK

Wooden Ply With All Hardware Including Inside & Outside Laminate With All Branded Company Storage & Mattress



MANDIR Wooden ply including outside & inside laminate

# **GUEST ROOM**



#### **BASIC REQUIREMENT AC Piping** AC Copper Piping with Wire & Drainage Pipe Ceiling Work Pop Saint Gobin Gypsum Board with Hardware **Electrical Work with** Wire, Fan and Switch (With all Branded Company) Fan and Switch **Basic Light** COB Light with Ceiling Strip Light Satin Enamel Color with Base Lapi and Primer Wall Paint All Branded Company (Accessories-Towel Rod, **Bathroom Mirror**

#### **FURNITURE**



#### WARDROBE WITH 2/5 DRAWER STORAGE

Wooden Ply with all Hardware Including Inside & Outside Laminate (With all Branded Company)

and Accessories



#### **CHANGE DOOR LAMINATE**

Only Change Laminate Of Existing Door



#### DRESSING MIRROR WITH STORAGE

Designer front mirror with wooden ply back support & back storage



#### **DECORTIVE WALL**

Texture color/ wooden patti/