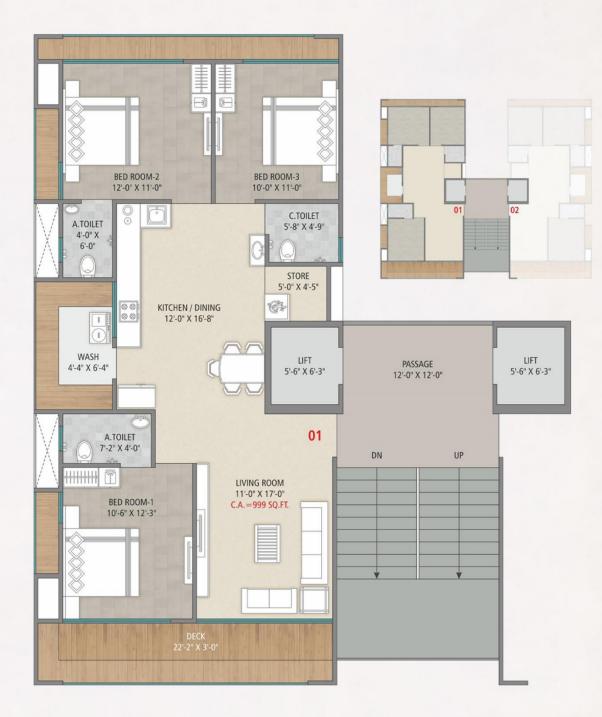

# WE ARE HAPPY TO COLLABORATE WITH SHIV SIDDHI







#### MORE ABOUT THE PROJECT

Shiv Siddhi is a residential development in PAL, Surat. The project is built by Shiv Someshwar Group. They provide 3BHK apartments with all necessities.

Total Project Area: - 0.498 ACRES (2.02K SQ.M.)

No. of Units: **56** No. of Floors: **14** No. of Towers: **2** 

# **3BHK FLOOR PLAN**

# **FACILITY**



CCTV CAMERA



RAIN-WATER HARVESTING



**INDOOR GAMES** 



**CLUB HOUSE** 



**AMPHITHEATER** 



EARTHQUAKE RESISTANCE



ENTRANCE LOBBY





#### **UNIT SPECIFICATION**

#### **FLOORING**

32 inch X 64 inch Standard Vitrified Flooring in Living, Kitchen and Dining Area, And 24 inch X 48 inch Vitrified Flooring In All Bedroom Deck With Designer Rustic Tiles Floor.

#### KITCHEN AND WASH

Granite Platform With Standard Quality Sink
High Quality Vitrified Tiles On Kitchen Platform tip
To Lintel Level Kota Flooring And Glazed Tiles
Dado With Granite Sill Tip In Wash Area
Adequate Electrical, Plumbing, Geyser and RO
Points In Wash and Kitchen Area Gas Connection
(1 Point in Kitchen and 1 Point for Geyser).

#### **TOILET AND PLUMBING**

Anti-Skid Tiles Flooring And Decorative Vitrified Tiles Up To Full Level Single Lever Concealed Diverter with Shower Cera / Cavier/ Simpolo/ Jaguar or Equivalent Sanitary Fitting Cera / Cavier / Ja